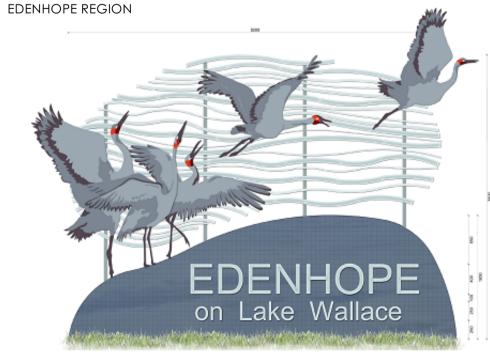

## PRECEDENT IMAGES

NATURAL MATERIALS ARTISTIC INTERPRETATIONS, PLACES TO GATHER, PLACES TO CELEBRATE AND PLACES TO RELAX

SCULPTURAL PLAY ELEMENTS - THEMED AROUND FAUNA OF

EDENHOPE ENTRY SIGNAGE (REFER TO EDENHOPE STREETSCAPE PRECEDENT IMAGES)