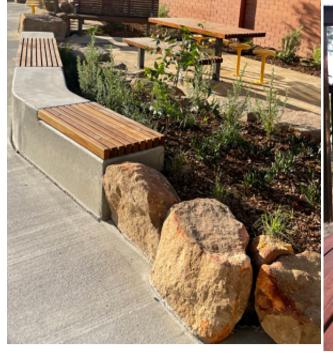

## PRECEDENT IMAGES

NATURAL MATERIALS ARTISTIC INTERPRETATIONS, PLACES TO GATHER, PLACES TO CELEBRATE AND PLACES TO RELAX

SCULPTURAL PLAY ELEMENTS - THEMED AROUND FAUNA OF

EDENHOPE ENTRY SIGNAGE (REFER TO EDENHOPE STREETSCAPE PRECEDENT IMAGES)