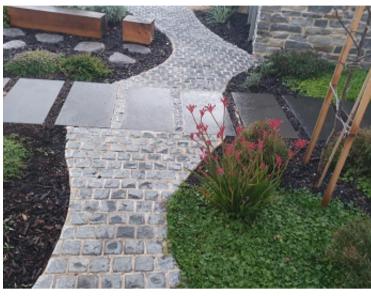

## PRECEDENT IMAGES

NATURAL MATERIALS ARTISTIC INTERPRETATIONS, PLACES TO GATHER, PLACES TO CELEBRATE AND PLACES TO RELAX

SCULPTURAL PLAY ELEMENTS - THEMED AROUND FAUNA OF

EDENHOPE ENTRY SIGNAGE (REFER TO EDENHOPE STREETSCAPE PRECEDENT IMAGES)