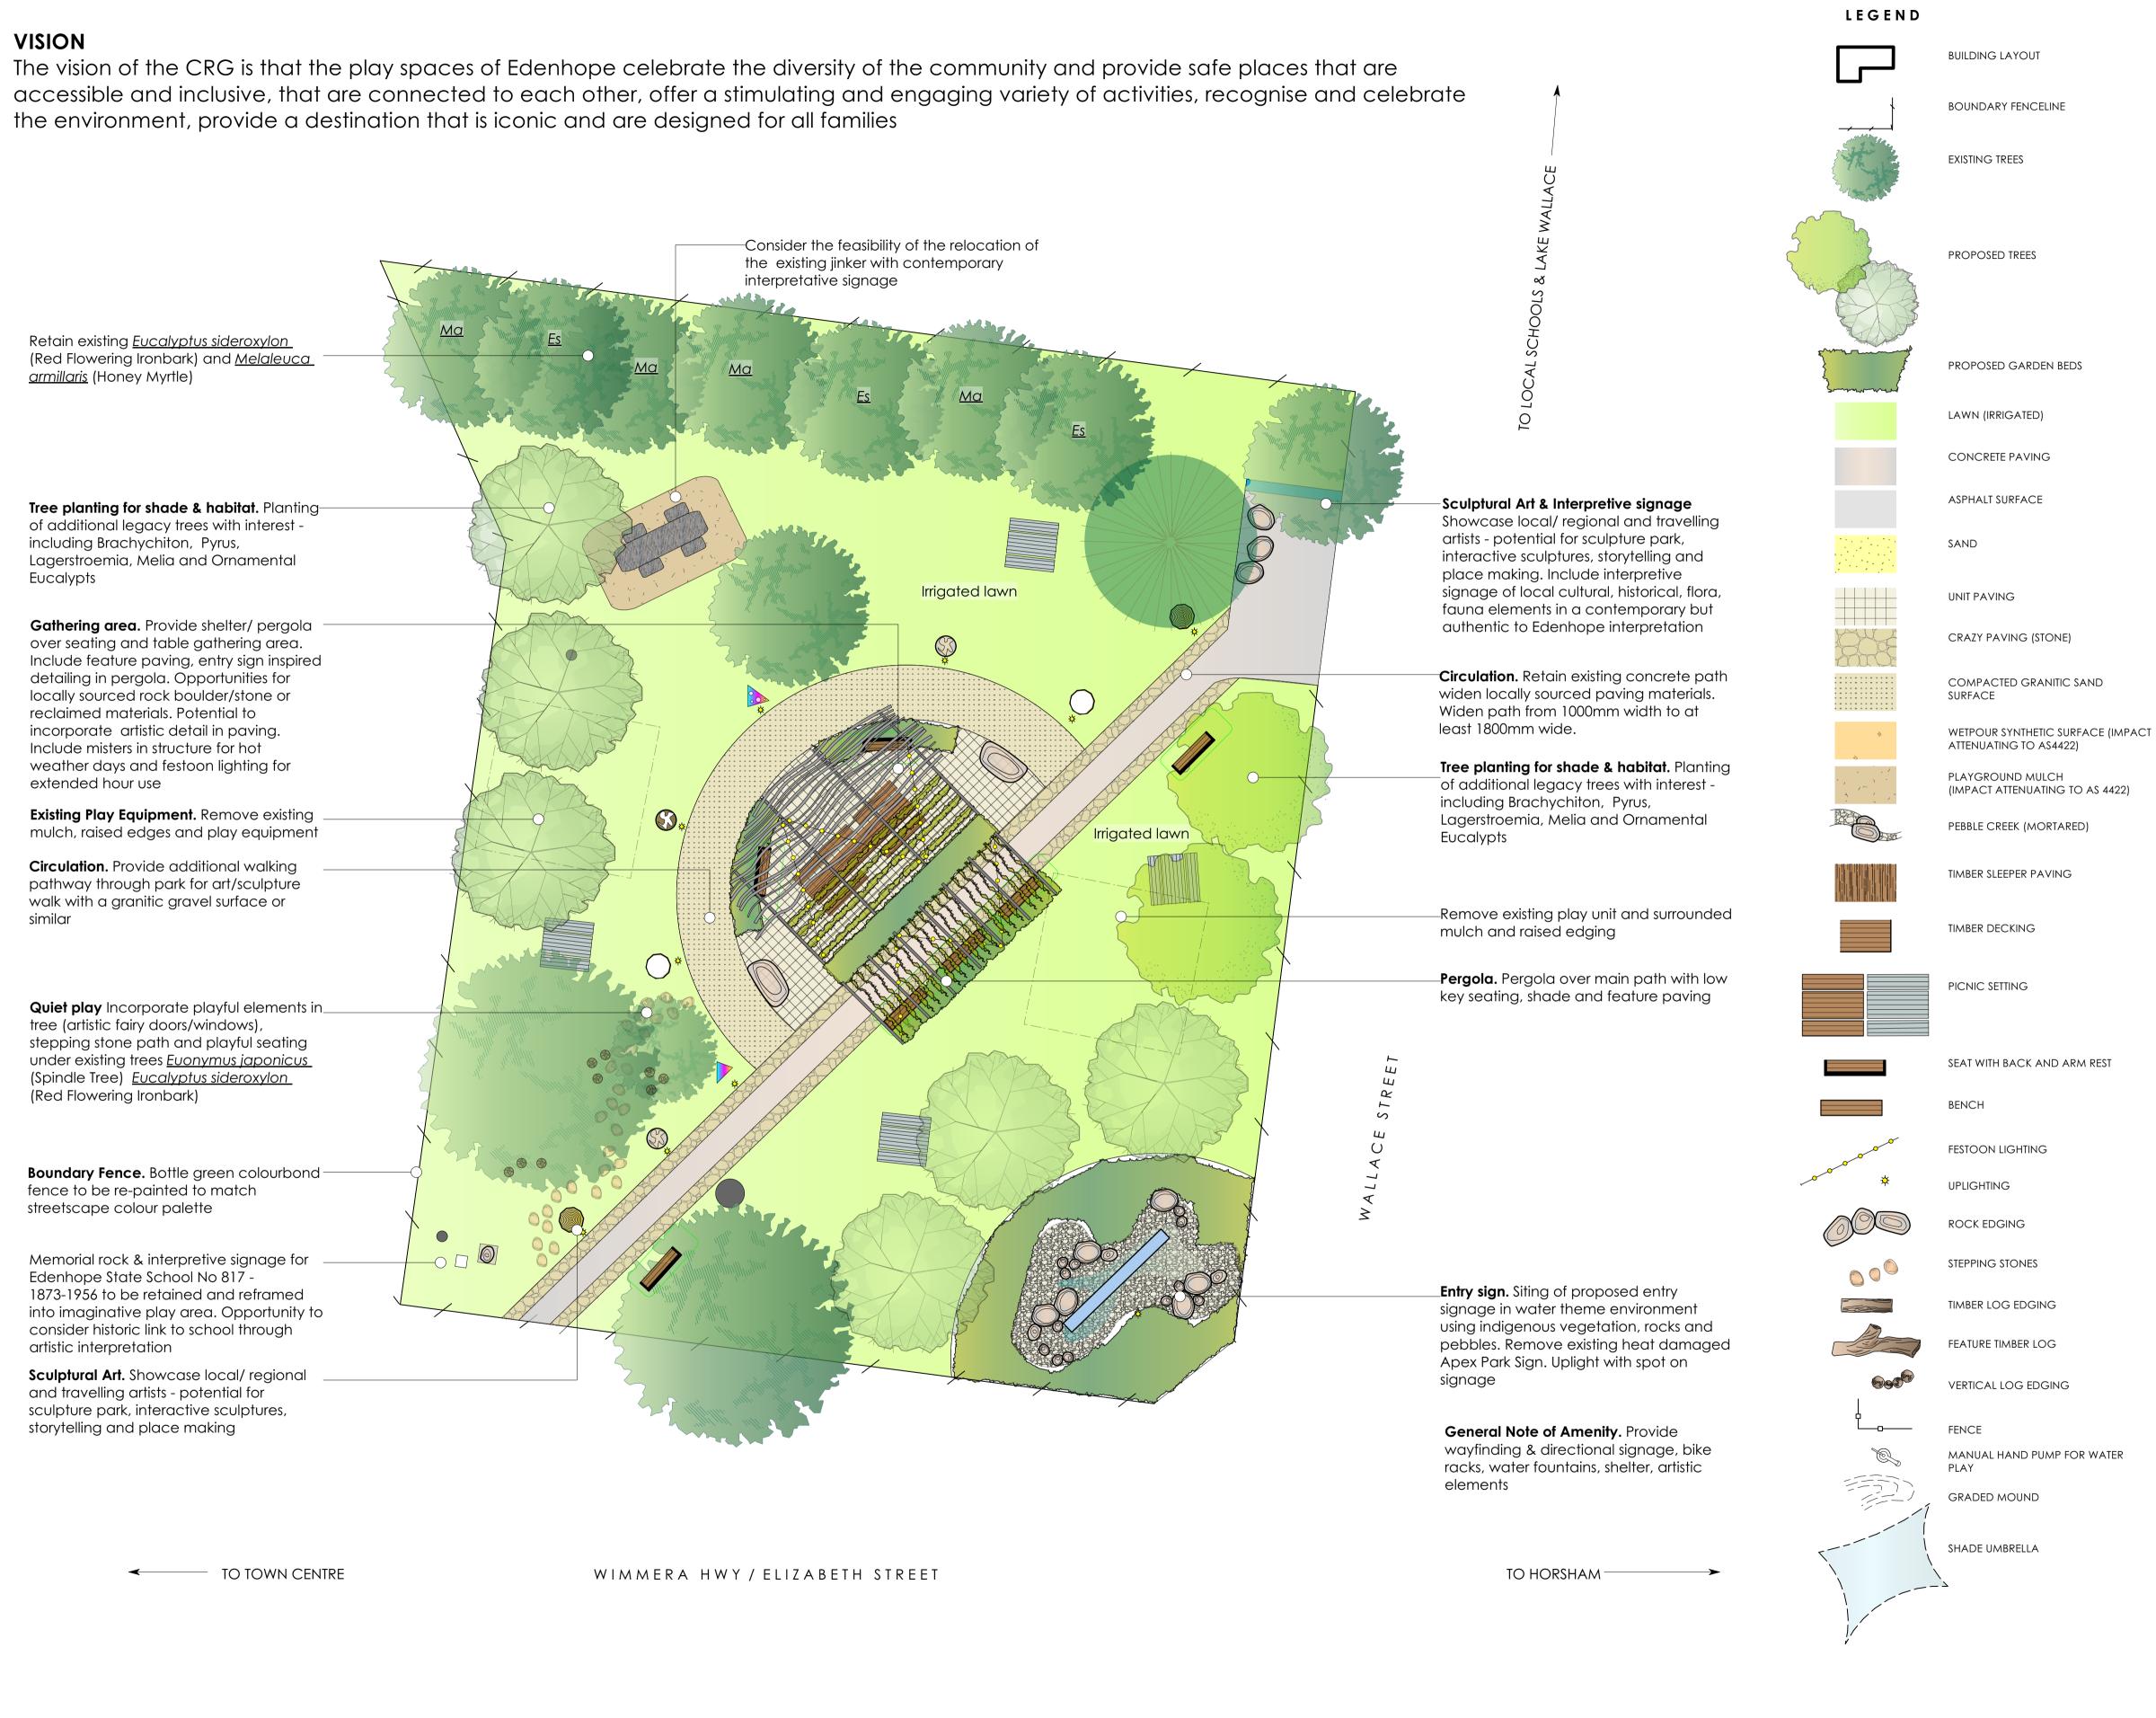

## Landscape Master Plan - Layout Plan - Apex Park Edenhope Playspace Master Plan

EDENHOPE

11.05.2022 PN 203

PO Box 765 HORSHAM VIC 3402 041 041 2440 felicity@laimiga.com.au Note: This is a concept design drawing and not a working drawing. It is not to be used for construction purposes. Levels and dimensions are approximate only. This drawing remains the property of the Landscape Architect. COPYRIGHT® LAIMIGA DESIGN STUDIO

## PRECEDENT IMAGES

NATURAL MATERIALS ARTISTIC INTERPRETATIONS, PLACES TO GATHER, PLACES TO CELEBRATE AND PLACES TO RELAX

SCULPTURAL PLAY ELEMENTS - THEMED AROUND FAUNA OF

EDENHOPE ENTRY SIGNAGE (REFER TO EDENHOPE STREETSCAPE PRECEDENT IMAGES)