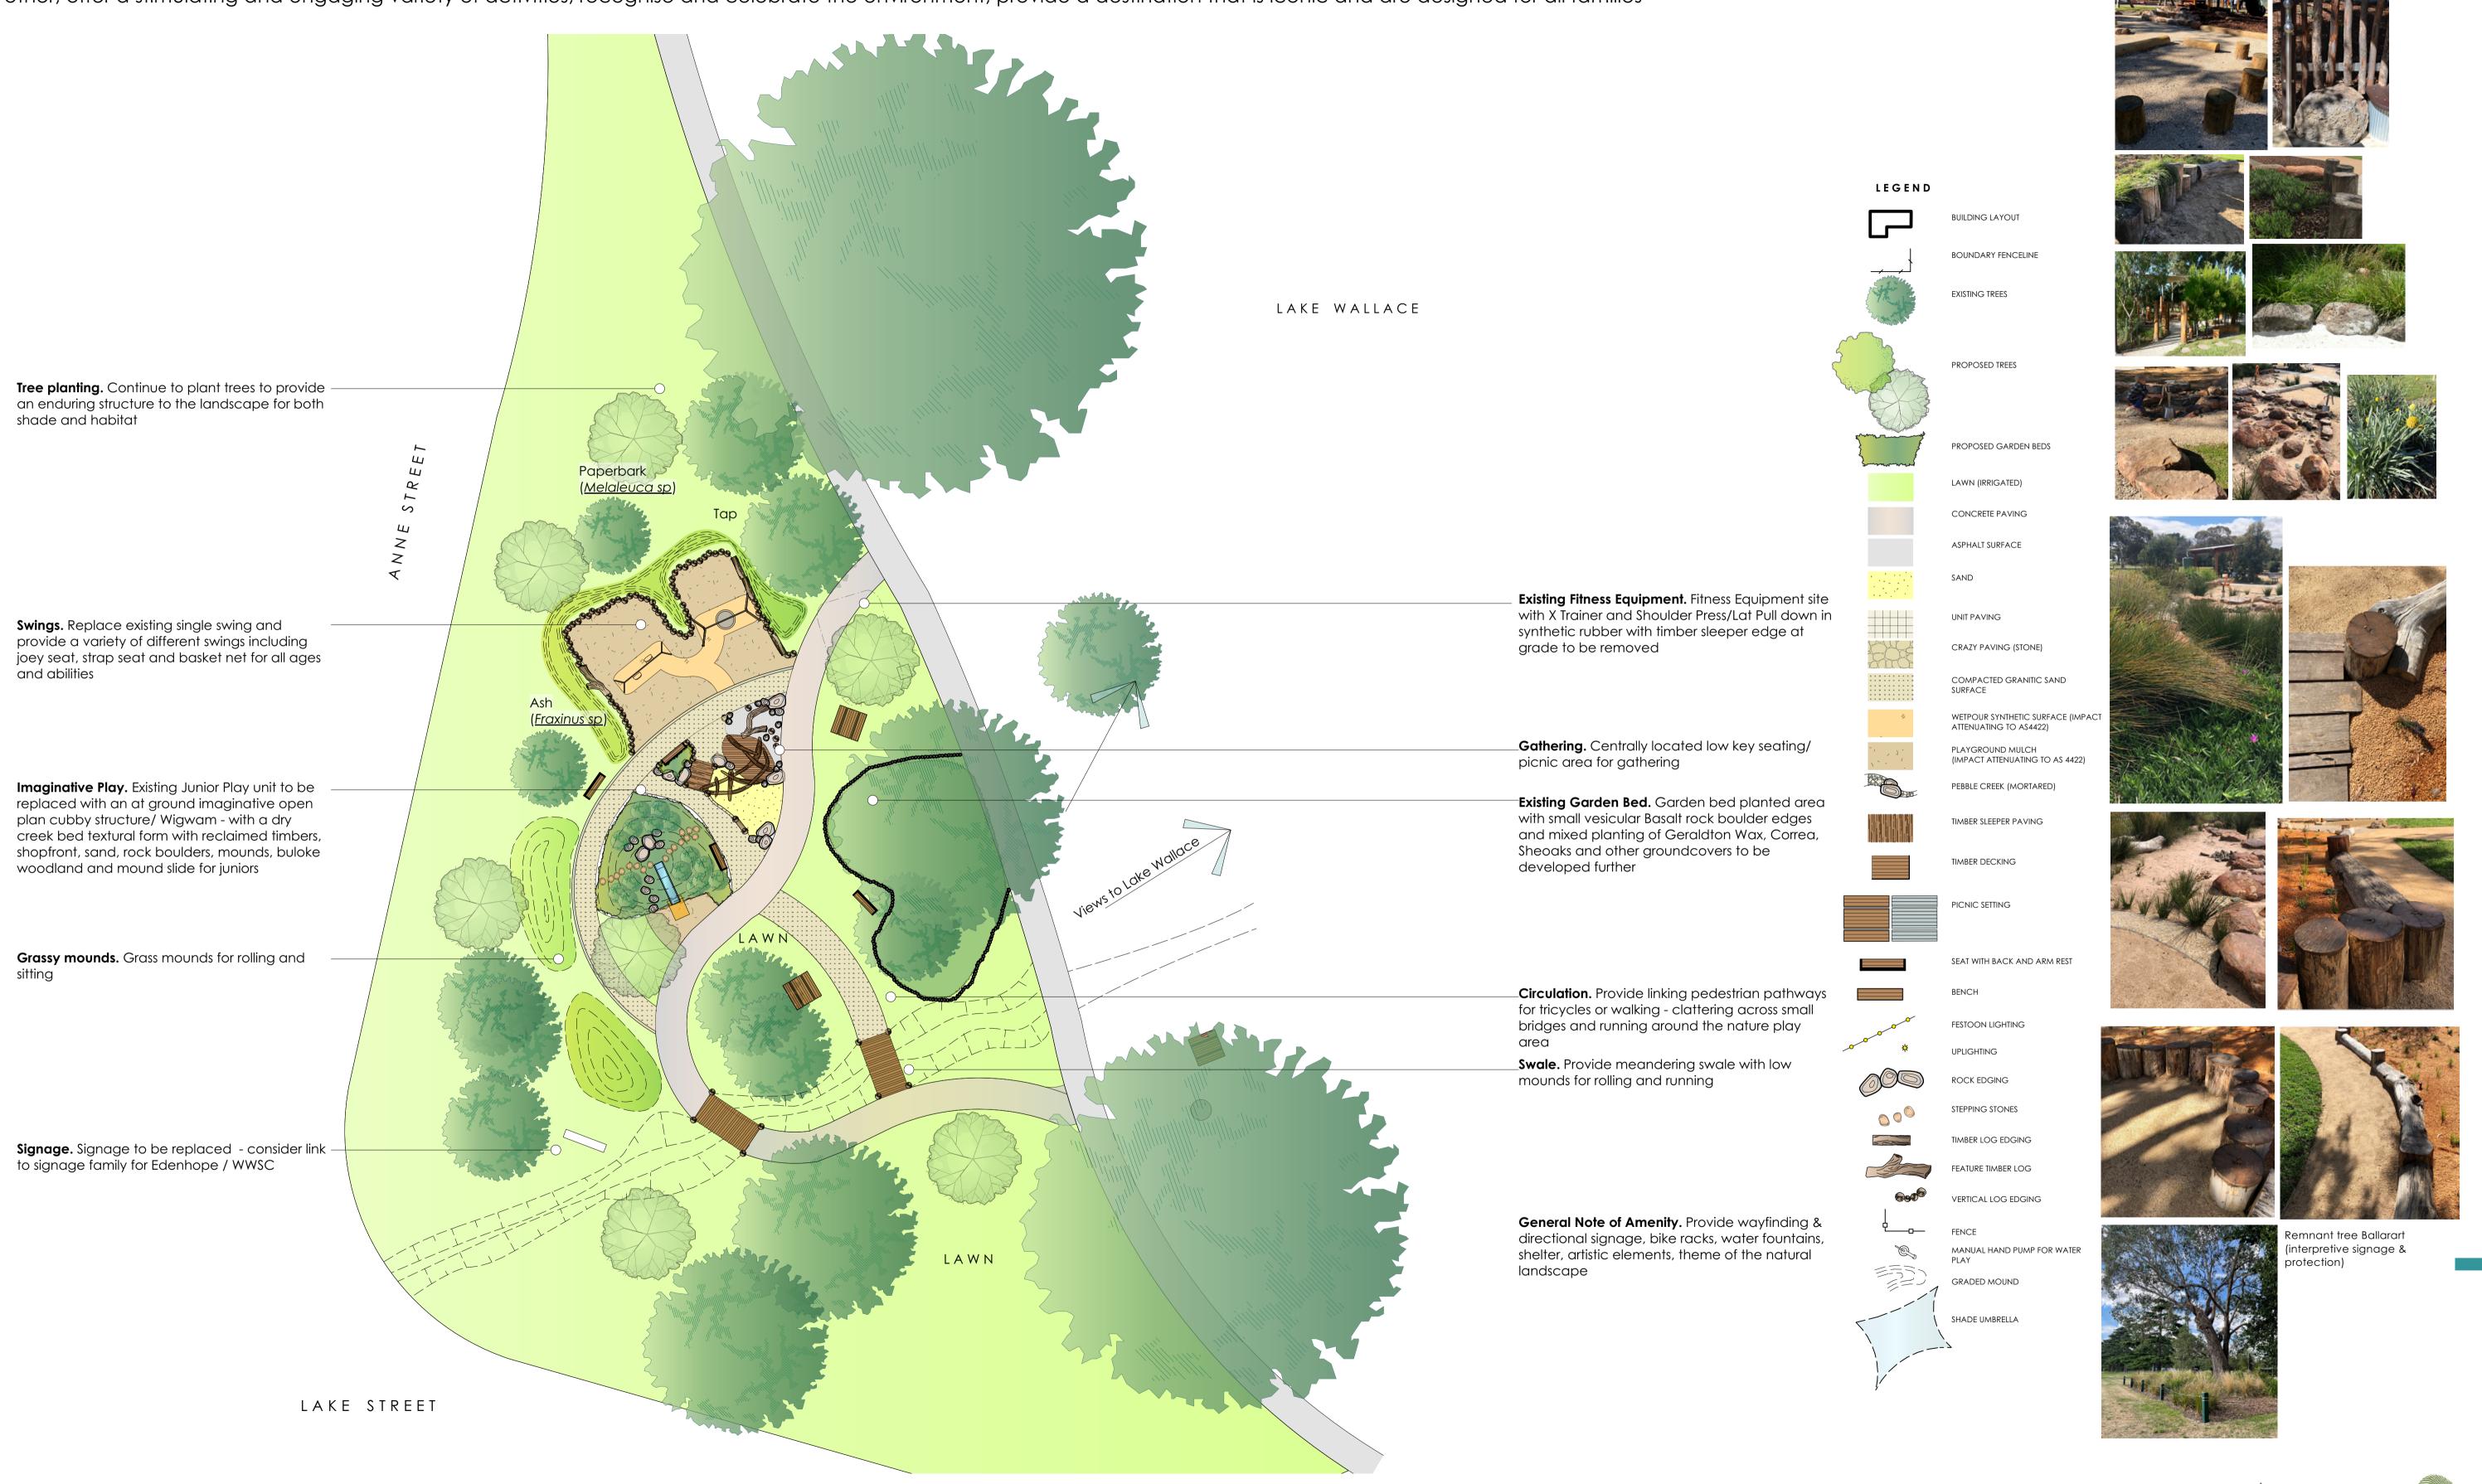

## VISION

The vision of the CRG is that the play spaces of Edenhope celebrate the diversity of the community and provide safe places that are accessible and inclusive, that are connected to each other, offer a stimulating and engaging variety of activities, recognise and celebrate the environment, provide a destination that is iconic and are designed for all families

Landscape Master Plan - Layout Plan - Anne Street

Edenhope Playspace Master Plan

11.05.2022 PN 203

EDENHOPE

PO Box 765 HORSHAM VIC 3402
041 041 2440
felicity@laimiga.com.au

Note: This is a concept design drawing and not a working drawing. It is not to be used for construction purposes. Levels and dimensions are approximate only. This drawing remains the property of the Landscape Architect. COPYRIGHT®LAIMIGA DESIGN STUDIO