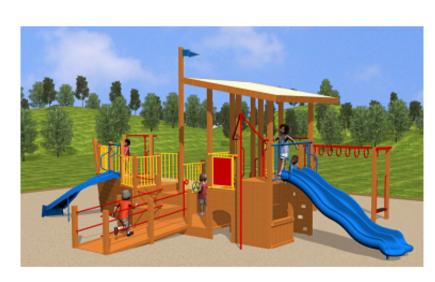

## PRECEDENT IMAGES

Joey seat

Natural colour and material palette (Adventure +)

Boat theme (Adventure +)

PO Box 765 HORSHAM VIC 3402

Note: This is a concept design drawing and not a working drawing. It is not to be used for