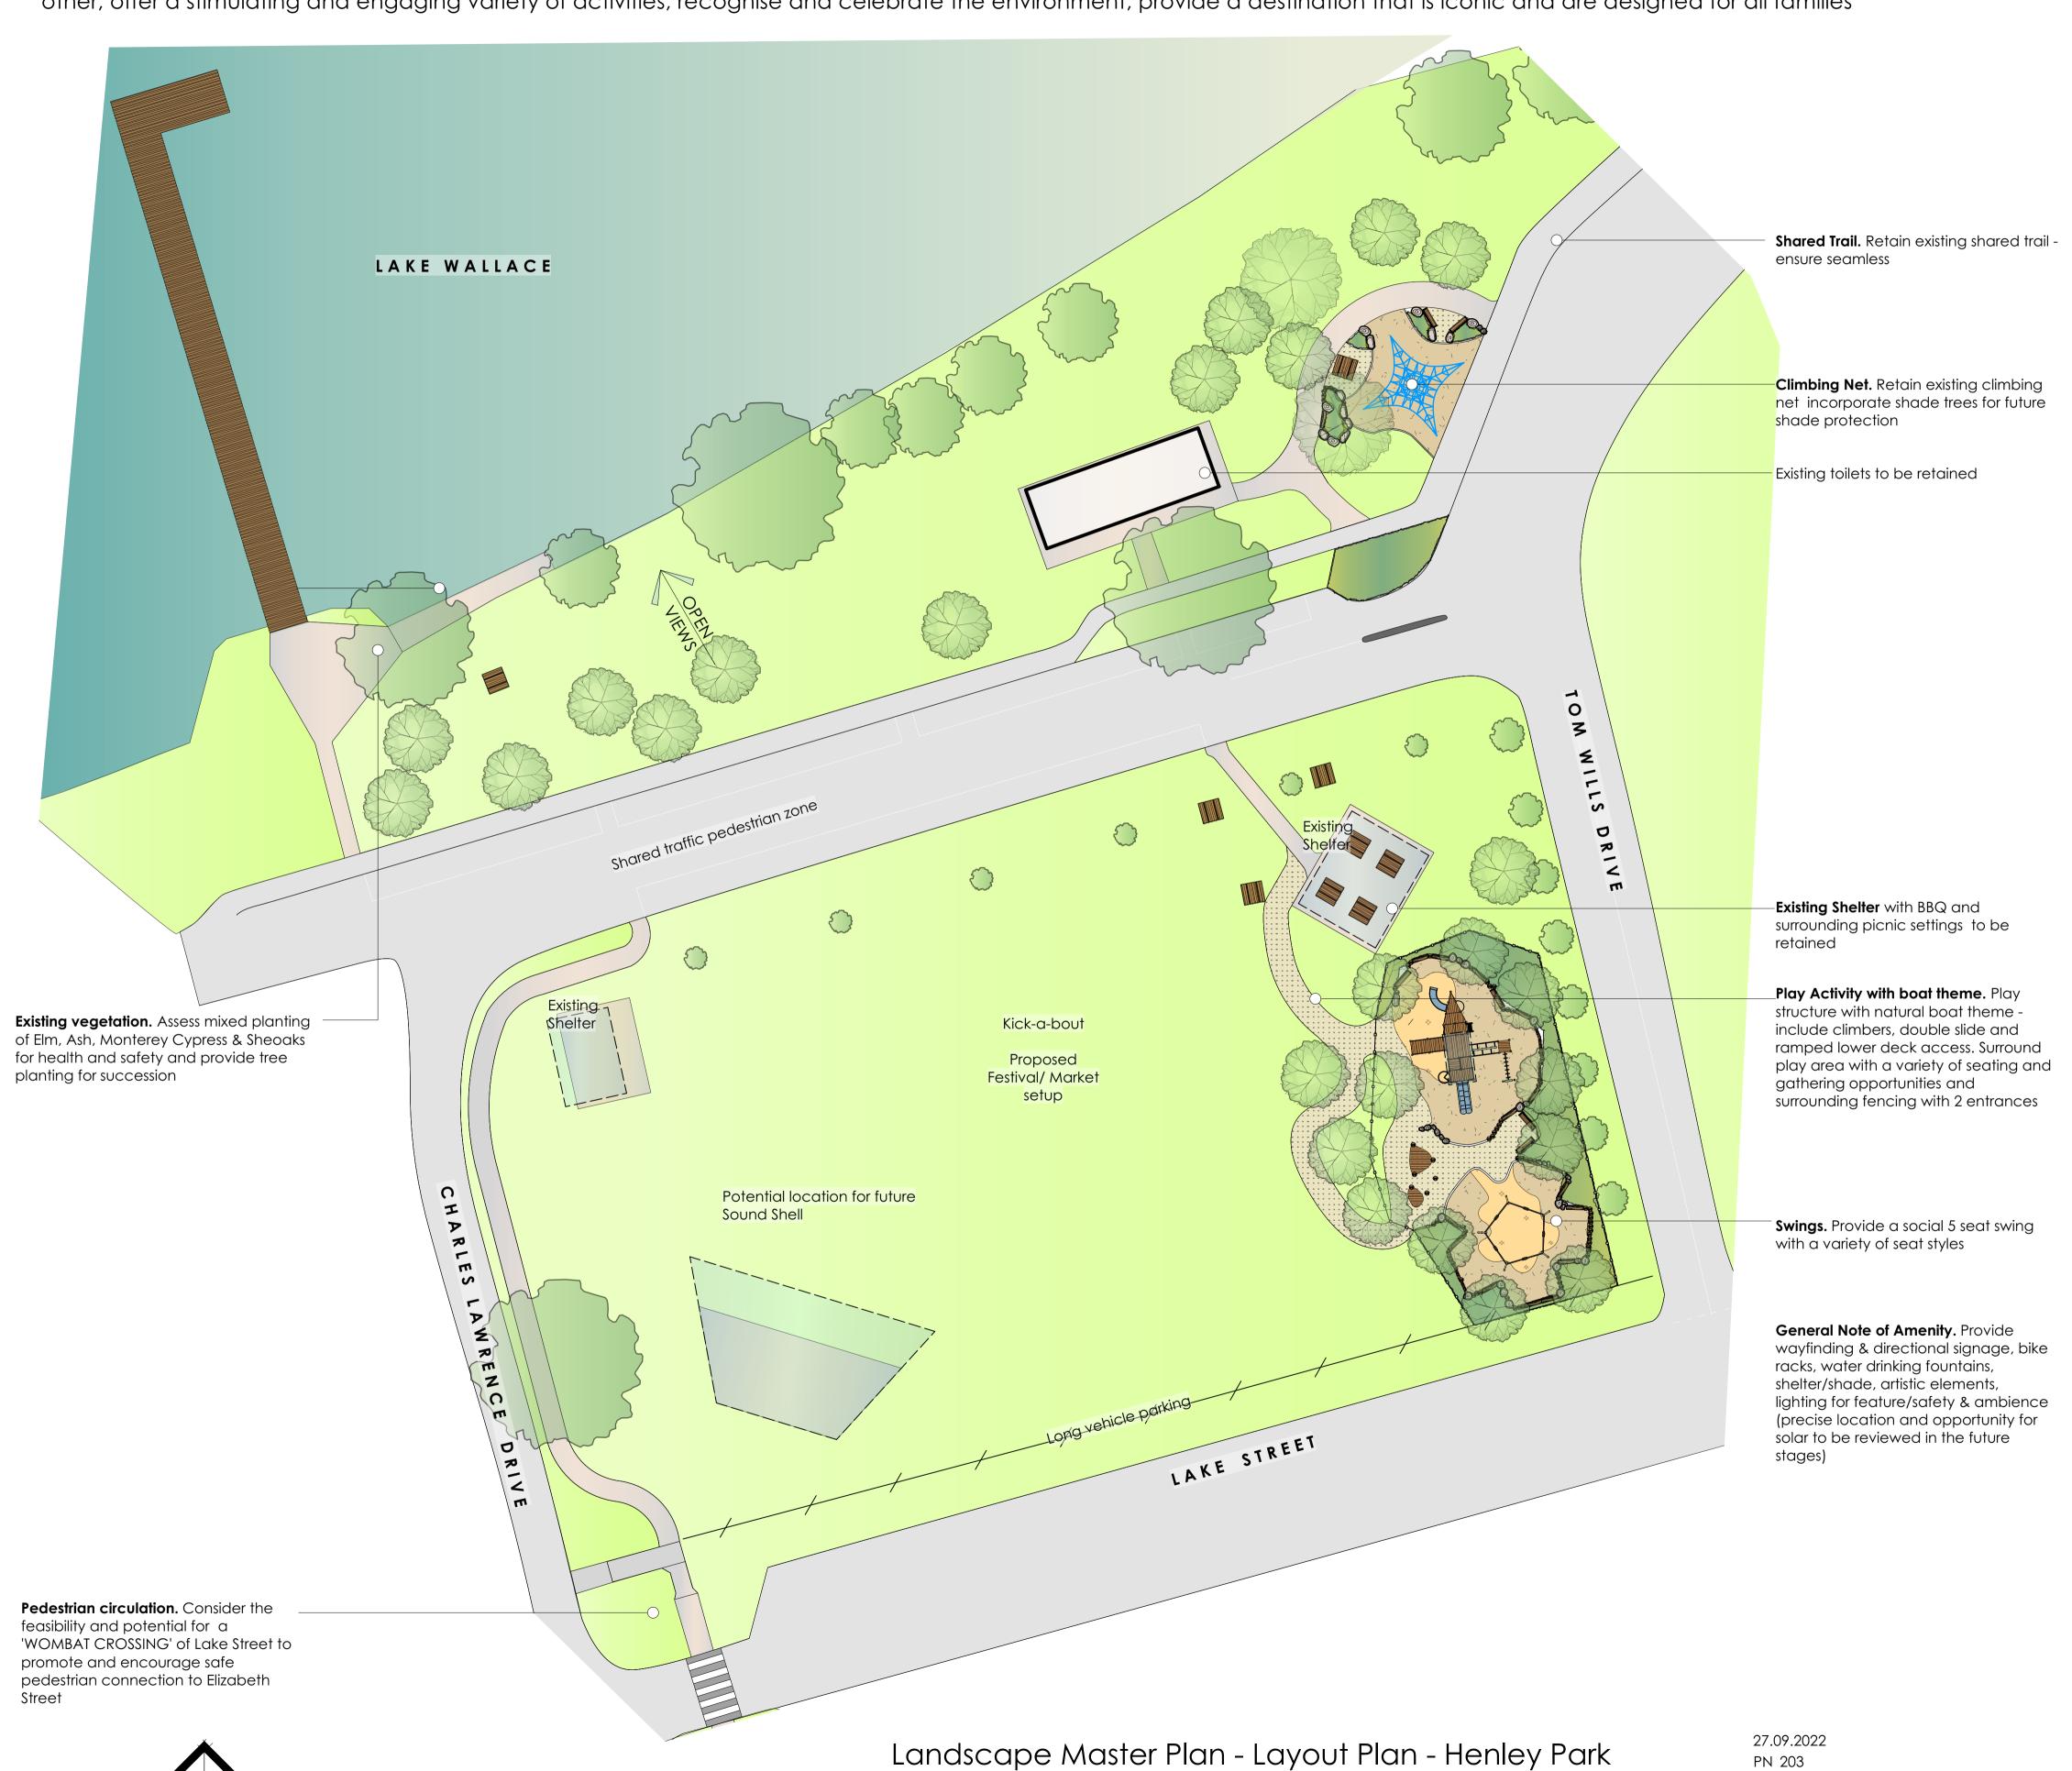

## PRECEDENT IMAGES

Joey seat

Natural colour and material palette (Adventure +)

Boat theme (Adventure +)

PO Box 765 HORSHAM VIC 3402

Note: This is a concept design drawing and not a working drawing. It is not to be used for