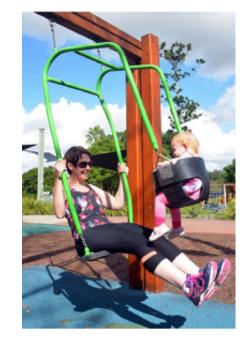

## PRECEDENT IMAGES

Joey seat

Natural colour and material palette (Adventure +)

Boat theme (Adventure +)

PO Box 765 HORSHAM VIC 3402

Note: This is a concept design drawing and not a working drawing. It is not to be used for