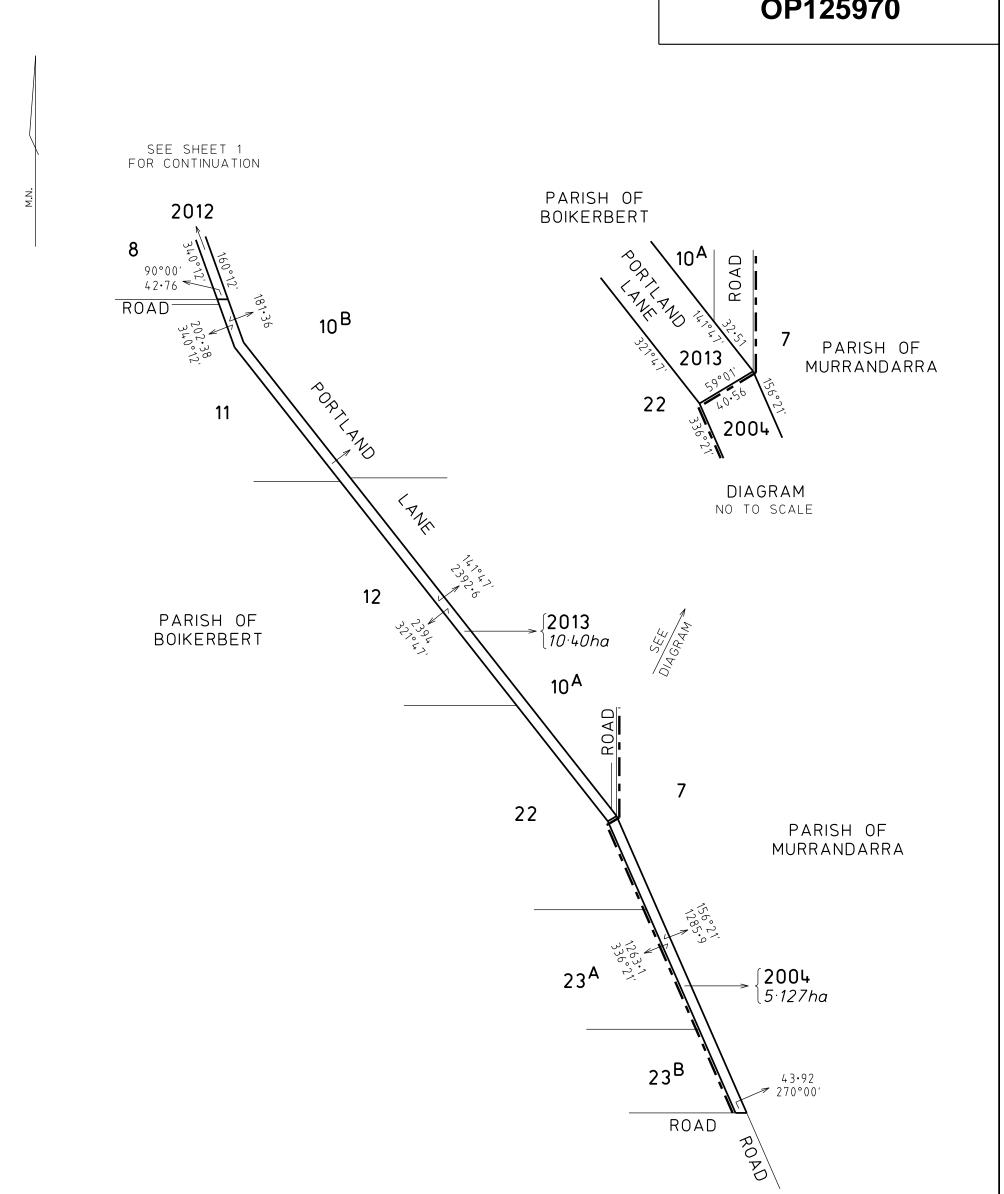

## **OP125970**

|                                                                                     | SCALE<br>1:15000 | 150 0 150 300 450 600 | ORIGINAL SHEET<br>SIZE: A3                                                 | SHEET 2 |
|-------------------------------------------------------------------------------------|------------------|-----------------------|----------------------------------------------------------------------------|---------|
| SURVEYOR-GENERAL VICTORIA<br>DEPARTMENT OF ENVIRONMENT,<br>LAND, WATER AND PLANNING |                  |                       | Certified by Edward Stu<br>Acting Surveyor-Gener<br>08:30 AM<br>24/05/2022 |         |