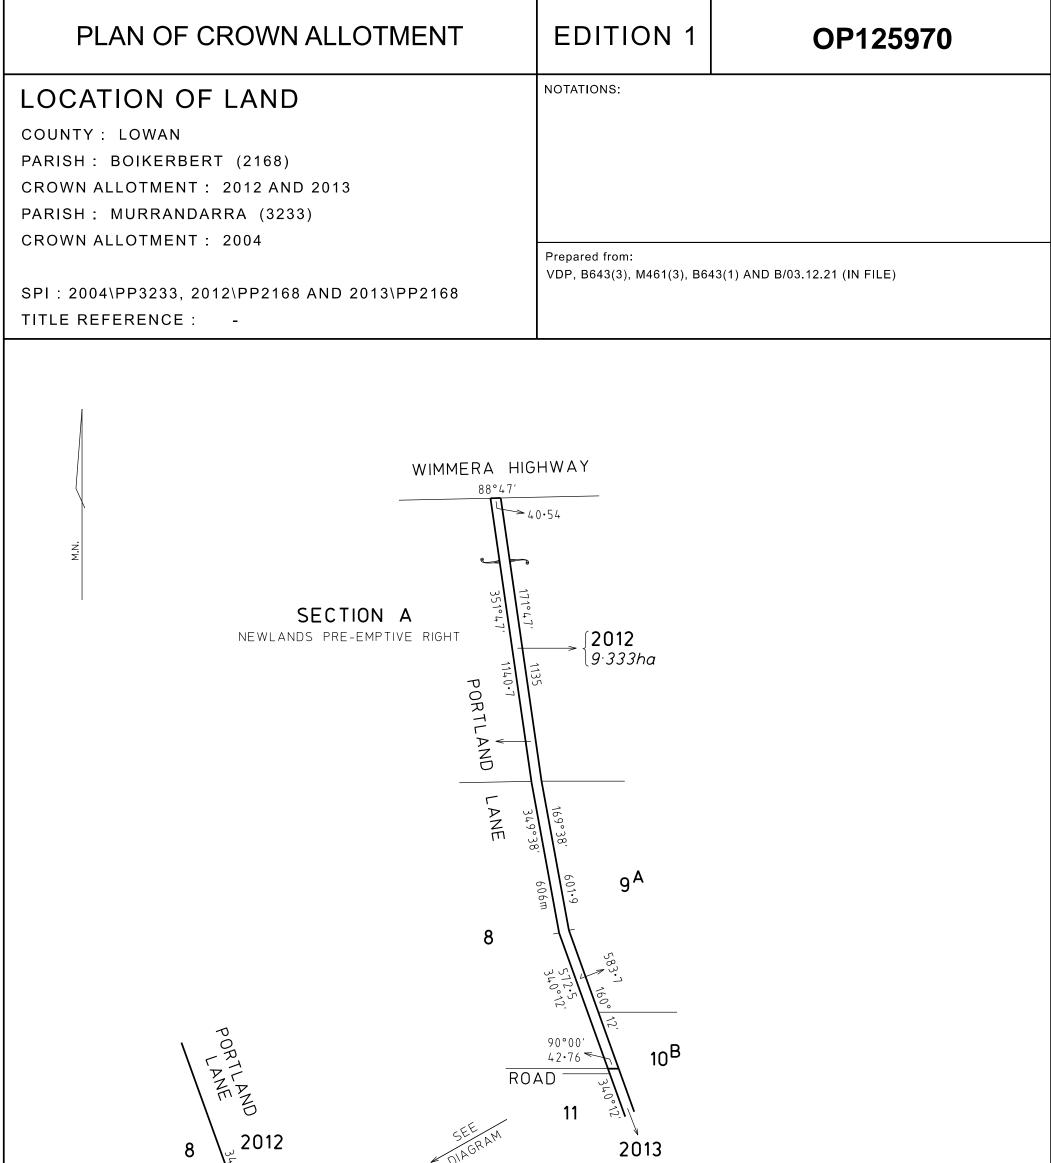

| RO                                                                                  | AD 3000<br>AD 300<br>11<br>CAD 2013<br>11<br>CAD CALE |                      | SEE SHEE<br>For continu                                     |     |                                                                |              |
|-------------------------------------------------------------------------------------|-------------------------------------------------------|----------------------|-------------------------------------------------------------|-----|----------------------------------------------------------------|--------------|
| DRAWN: HK 02/05/2022                                                                | EXAMINED: QJ 13/05/2022                               | 2                    | CAD FILE: OP125970.DGN                                      |     | ORIGINAL SHEET SIZE: A3                                        | SHEET 1 OF 2 |
| SURVEYOR-GENERAL VICTORIA<br>DEPARTMENT OF ENVIRONMENT,<br>LAND, WATER AND PLANNING |                                                       | SCALE<br>1:15000     | 150 0 150 300 450<br>Lundrud 1 1 1<br>LENGTHS ARE IN METRES | 600 | Certified by Edward Stefan Cichocki<br>Acting Surveyor-General |              |
|                                                                                     |                                                       | FILE REF: SC000197 N |                                                             | NS  | 08:30 AM<br>24/05/2022                                         |              |