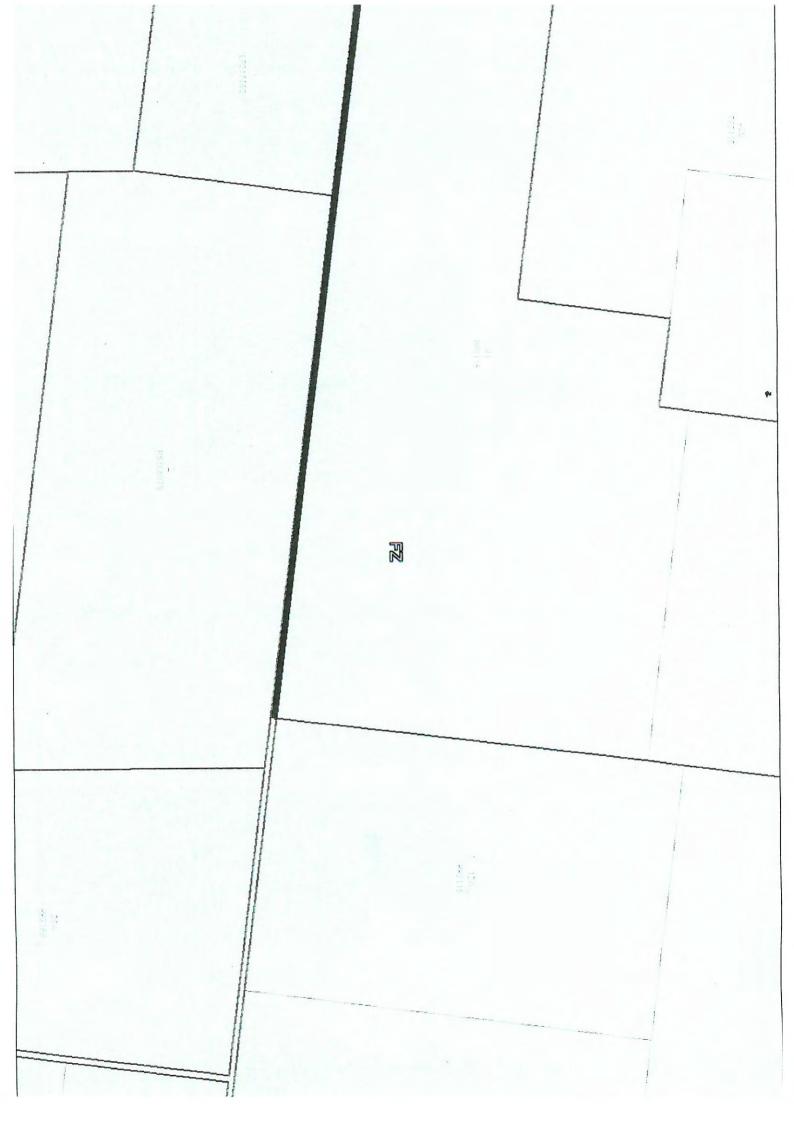

# Border laneway lease: our discussion 8th June

Gas Strategies Pty Ltd (ATF Gas Strategies Pty Ltd Superannuation Fund) is the owner of two parcels of land that have frontage to the Vic/SA border laneway.

- 1. Lot 1 LP 308979 Pt A 25 and 26 Boikerbert and the adjoining
- 2. Lot 1 CA Pt 26 LP 215892 Boikerbertt

Gas Strategies also holds Unused Road Licence 0206770 (previously UR 70980) over a portion of the border laneway that adjoins (1) above; namely Lot 1 LP 308979 Pt A 25 and 26 Boiberbert.

As I said in our telephone conversation on 8<sup>th</sup> June, Gas Strategies would like to apply to extend its current Agricultural (Unused Road) Licence to cover the full length of its Vic/SA border laneway frontage; namely over the remainder of the frontage of Lot 1 LP 308979 Pt A 25 and 26 Boikerbert not covered in the existing licence 0206770 and over the full length of the frontage of adjoining Lot 1 CA Pt 26 LP 215892 Boikerbert.