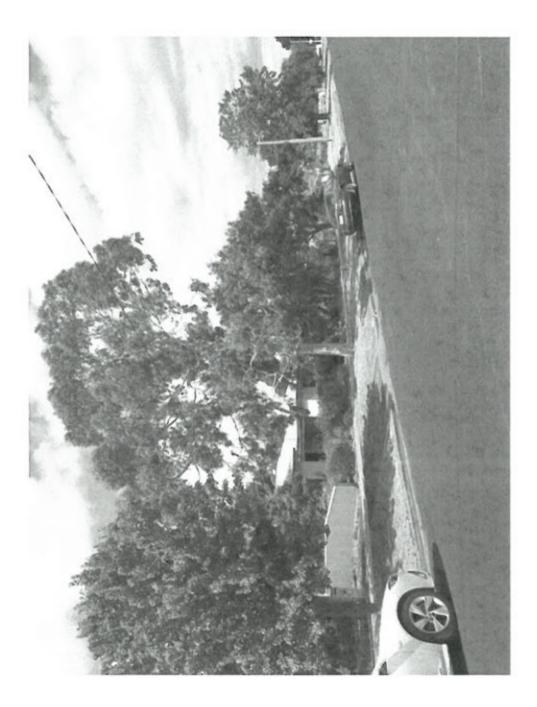

SPECIES OF TREE: Gum

**REASON FOR REQUEST**: Dropping gum nuts and branches all over footpath – tripping hazard. Also growing right on water main (pipe) coming into property.

**RECOMMENDATION:** This large gum tree is located on the nature strip adjacent No. 26 Edinburgh Road Edenhope. The tree in question is well established and healthy and provides valuable shade in summer..

| REASON I | FOR REQ | UEST:   | AS PE | R AT | TACHED  | COPY     |
|----------|---------|---------|-------|------|---------|----------|
| oF       | EMAI    | H. PLEA | SE F  | IND  | ATTACHI | ED PHOTO |
|          |         |         |       |      |         | FOOTPATH |
|          |         | d ?     |       |      |         |          |
| Date:    | !]      | 161202  | 0     |      |         |          |