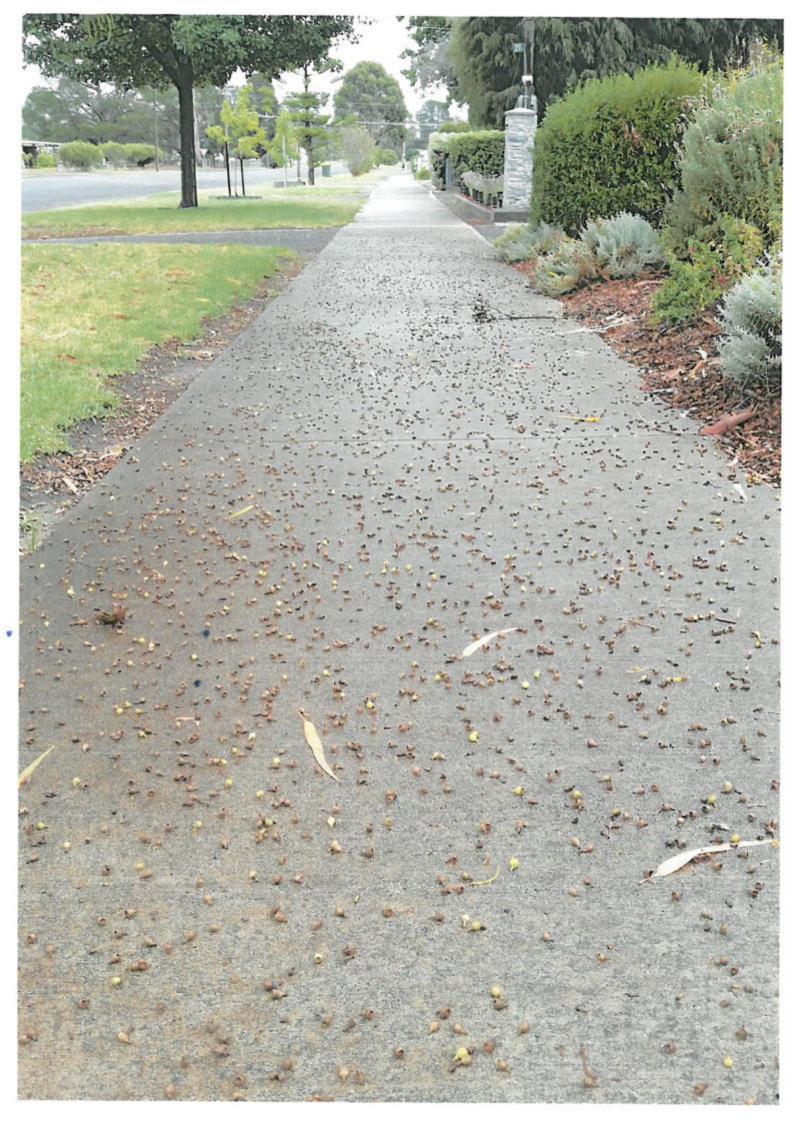

SPECIES OF TREE: Gum

**REASON FOR REQUEST**: Dropping gum nuts and branches all over footpath – tripping hazard. Also growing right on water main (pipe) coming into property.

**RECOMMENDATION:** This large gum tree is located on the nature strip adjacent No. 26 Edinburgh Road Edenhope. The tree in question is well established and healthy and provides valuable shade in summer..

| REASON I | FOR REQ | UEST:   | AS PE | R AT | TACHED  | COPY     |
|----------|---------|---------|-------|------|---------|----------|
| oF       | EMAI    | H. PLEA | SE F  | IND  | ATTACHI | ED PHOTO |
|          |         |         |       |      |         | FOOTPATH |
|          |         | d ?     |       |      |         |          |
| Date:    | !]      | 161202  | 0     |      |         |          |