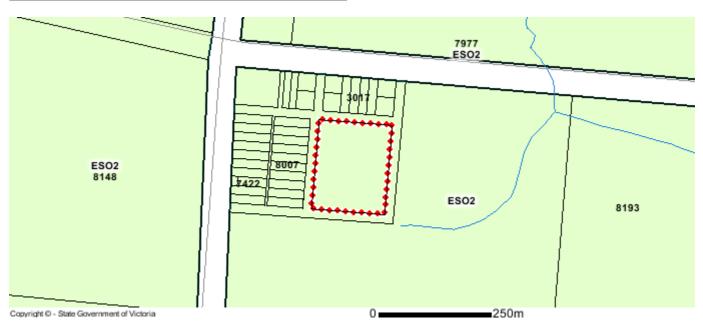

## **PROPERTY DETAILS**

**NHILL-HARROW ROAD WOMBELANO 3409** Address: Crown Description: Allot. 1 Sec. 4 TOWNSHIP OF WOMBELANO

Standard Parcel Identifier (SPI): 1~4\PP5870

Local Government Area (Council): **WEST WIMMERA** www.westwimmera.vic.gov.au

## **Planning Overlay**

**ENVIRONMENTAL SIGNIFICANCE OVERLAY (ESO)** 

ENVIRONMENTAL SIGNIFICANCE OVERLAY - SCHEDULE 2 (ESO2)

ESO - Environmental Significance

Note: due to overlaps, some overlays may not be visible, and some colours may not match those in the legend.