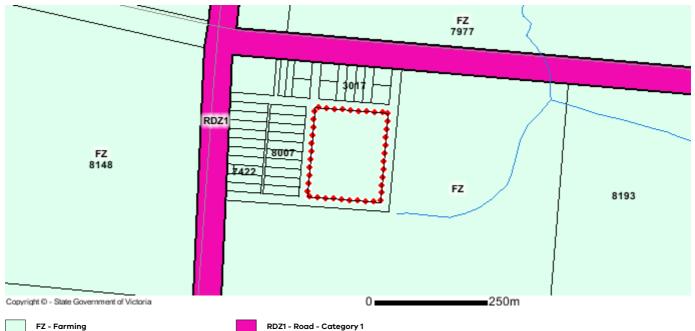

## **PROPERTY DETAILS**

**NHILL-HARROW ROAD WOMBELANO 3409** Address: Crown Description: Allot. 1 Sec. 4 TOWNSHIP OF WOMBELANO

Standard Parcel Identifier (SPI): 1~4\PP5870

Local Government Area (Council): **WEST WIMMERA** www.westwimmera.vic.gov.au

## **Planning Zones**

**FARMING ZONE (FZ)** 

SCHEDULE TO THE FARMING ZONE (FZ)

Note: labels for zones may appear outside the actual zone - please compare the labels with the legend.

Copyright © - State Government of Victoria