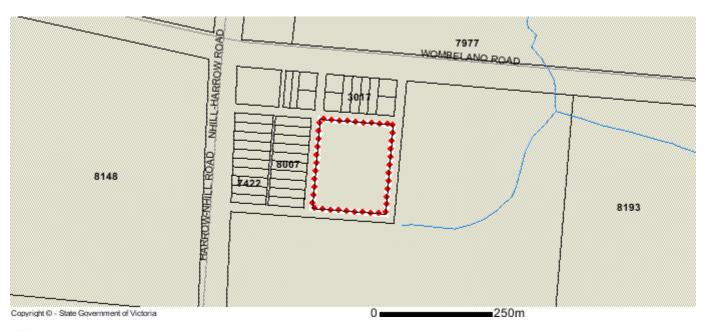

## **PROPERTY DETAILS**

**NHILL-HARROW ROAD WOMBELANO 3409** Address: Crown Description: Allot. 1 Sec. 4 TOWNSHIP OF WOMBELANO

Standard Parcel Identifier (SPI): 1~4\PP5870

Local Government Area (Council): **WEST WIMMERA** www.westwimmera.vic.gov.au