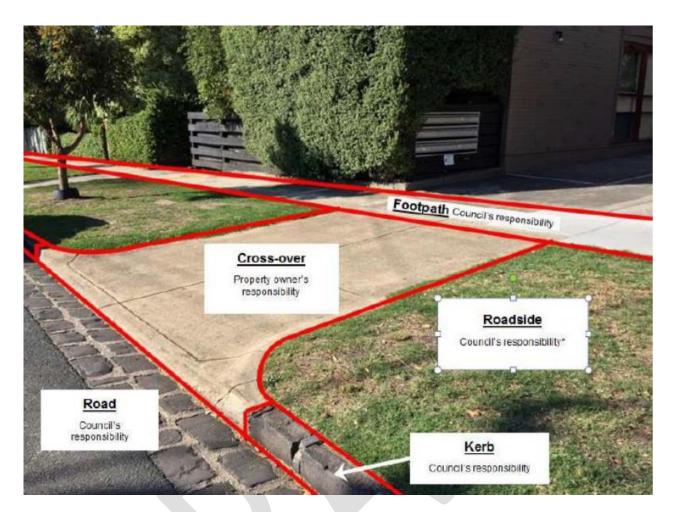

**Roadside** - Any land that is within the boundaries of a road (other than the shoulders of the road) which is not a roadway or a pathway and includes the land on which any vehicle crossing or pathway which connects from a roadway or pathway on a road to other land has been constructed.

## 2.4 Driveways/Table Drain Crossings

Driveway crossings are the responsibility of the property owner. In cases where there is a concrete or paved footpath the Council will maintain it, while the property owner is responsible for the driveway infill between the kerb and channel and the footpath, and the footpath and property line.

In cases where the footpath is damaged by the property owner or tenant, then the cost may be billed to the owner.

Where a culvert crossing for property access is required over a table drain then the cost of this is the responsibility of the property owner as is any subsequent maintenance.

Where Council becomes aware of a defect within the area of the crossover, the property owner will be informed of the identified defect and of their obligation to address it. Such communications are to be documented, recorded and stored.