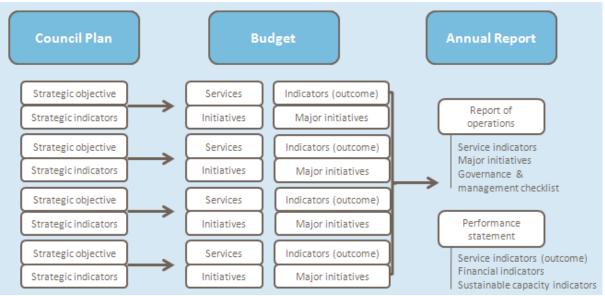

for visitors and residents      |

# 2. Services and initiatives and service performance outcome indicators

This section provides a description of the services and initiatives to be funded in the Budget for the 2018/19 year and how these will contribute to achieving the strategic objectives outlined in the Council Plan. It also describes several initiatives and service performance outcome indicators for key areas of Council's operations. Council is required by legislation to identify major initiatives, initiatives and service performance outcome indicators in the Budget and report against them in their Annual Report to support transparency and accountability. The relationship between these accountability requirements in the Council Plan, the Budget and the Annual Report is shown below.



Source: Department of Environment, Land, Water and Planning

# 2.1 Strategic Objective 1: A proactive, well-governed, professional and financially sustainable organisation that encourages community participation

To achieve this objective, we will continue to plan, deliver and improve high quality, cost effective, accessible and responsive services. The services, initiatives, major initiatives and service performance indicators for each business area are described below.

### Services

| Service area       | Description of Services Provided                                                                                                                                                             | Expenditure<br>(Revenue)<br>Net Cost<br>\$'000 |
|--------------------|----------------------