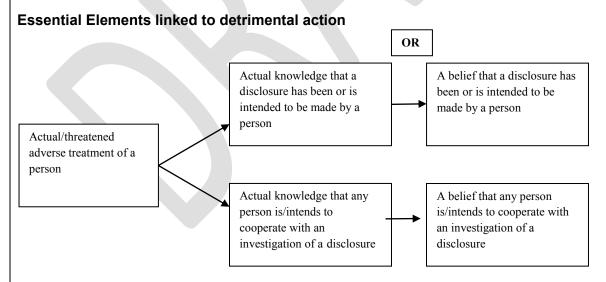

#### **Preventing Detrimental Actions**

Nature of alleged detrimental action

The PD Act creates an offence for a person to take detrimental action against another person in reprisal for someone making a protected disclosure.

#### Further:

- The person need not actually have taken the action, but can just have threatened to do so.
- The person need not have taken or threatened to take the action against the person themselves, but can have incited someone else to do so.
- The detrimental action need not to be taken against a discloser, but against any person.

#### Detrimental action taken in reprisal for a protected disclosure

The person (or the person they have incited) must take or threaten the action, because, or in the belief that the:

- Other person or anyone else has made, or intends to make the disclosure
  - Other person or anyone else has cooperated, or intends to cooperate with an investigation of the disclosure.