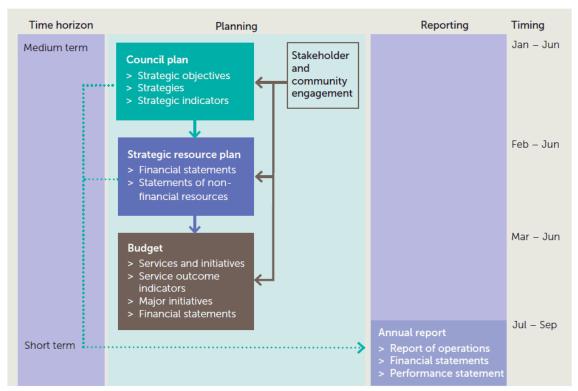

Council in identifying community needs and aspirations over the long term, medium term (Council Plan) and short term (Annual Budget) and then holding itself accountable (Annual Report).

# 1.1 Planning and accountability framework

The Strategic Resource Plan, part of and prepared in conjunction with the Council Plan, is a rolling four-year plan that outlines the financial and non-financial resources that Council requires to achieve the strategic objectives described in the Council Plan. The Annual Budget is framed within the Strategic Resource Plan, considering the services and initiatives which contribute to achieving the strategic objectives specified in the Council Plan. The diagram below depicts the planning and accountability framework that applies to local government in Victoria.



Source: Department of Environment, Land, Water and Planning

In addition to the above, Council has a long term plan which articulates a community vision, mission and values. The Council Plan is prepared with reference to Council's long term Community Plan.

The timing of each component of the planning framework is critical to the successful achievement of the planned outcomes.

### 1.2 Our purpose

### Our vision

Our West Wimmera communities are healthy, thriving, diverse, prosperous and self-sustaining, with regional and global connectivity.

### Our values

- 1. West Wimmera Shire Council values its resident population and its wellbeing. This will be demonstrated through the promotion of viable and sustainable communities, the retention of the current population and support to grow co