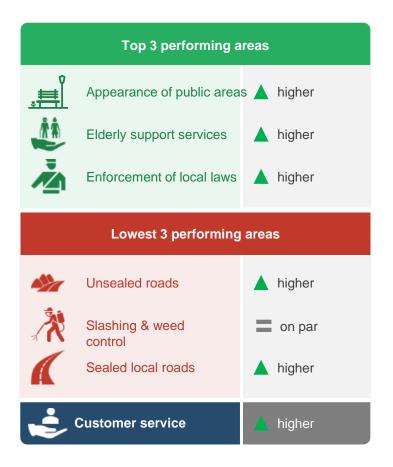

## **Summary of West Wimmera Shire Council performance**

| Services   |                            | West<br>Wimmera<br>2023 | West<br>Wimmera<br>2022 | Small<br>Rural<br>2023 | State-wide<br>2023 | Highest<br>score       | Lowest<br>score            |
|------------|----------------------------|-------------------------|-------------------------|------------------------|--------------------|------------------------|----------------------------|
| <b>C</b> X | Overall performance        | 59                      | 60                      | 55                     | 56                 | Aged 18-34<br>years    | Aged 50-64<br>years        |
| S          | Value for money            | 57                      | 57                      | 49                     | 49                 | Aged 65+ years         | Aged 50-64<br>years        |
| +          | Overall council direction  | 50                      | 50                      | 47                     | 46                 | Aged 18-34<br>years    | Aged 50-64<br>years        |
| ١          | Customer service           | 73                      | 76                      | 65                     | 67                 | Aged 35-49<br>years    | Aged 50-64<br>years        |
| <u>.</u>   | Appearance of public areas | 77                      | 78                      | 71                     | 67                 | Aged 18-34<br>years    | Aged 50-64<br>years        |
| ÀÀ         | Elderly support services   | 70                      | 73                      | 66                     | 63                 | Aged 65+ years         | Aged 50-64<br>years        |
|            | Enforcement of local laws  | 64                      | 66                      | 61                     | 61                 | Aged 18-34<br>years    | Aged 50-64<br>years        |
| ***        | Family support services    | 63                      | 63                      | 62                     | 63                 | Aged 65+ years         | Aged 50-64<br>years        |
|            | Local streets & footpaths  | 63                      | 64                      | 52                     | 52                 | Aged 18-34<br>years    | Aged 50-64<br>years        |
|            | Waste management           | 63                      | 69                      | 66                     | 66                 | Men, Aged 65+<br>years | Women, Aged<br>35-49 years |

## **Summary of West Wimmera Shire Council performance**

| Services |                           | West<br>Wimmera<br>2023 | West<br>Wimmera<br>2022 | Small<br>Rural<br>2023 | State-wide<br>2023 | Highest<br>score    | Lowest<br>score     |
|----------|---------------------------|-------------------------|-------------------------|------------------------|--------------------|---------------------|---------------------|
|          | Informing the community   | 60                      | 59                      | 58                     | 57                 | Aged 65+ years      | Aged 50-64<br>years |
| *6       | Community decisions       | 55                      | 54                      | 52                     | 51                 | Aged 18-34<br>years | Aged 50-64<br>years |
| <u>.</u> | Lobbying                  | 55                      | 56                      | 52                     | 51                 | Aged 18-34<br>years | Aged 50-64<br>years |
|          | Consultation & engagement | 54                      | 54                      | 53                     | 52                 | Aged 65+ years      | Aged 50-64<br>years |
| A        | Sealed local roads        | 53                      | 54                      | 44                     | 48                 | Aged 65+ years      | Aged 50-64<br>years |
| ***      | Slashing & weed control   | 50                      | 55                      | 47                     | 46                 | Men                 | Women               |
|          | Unsealed roads            | 43                      | 48                      | 38                     | 37                 | Aged 65+ years      | Aged 18-34<br>years |