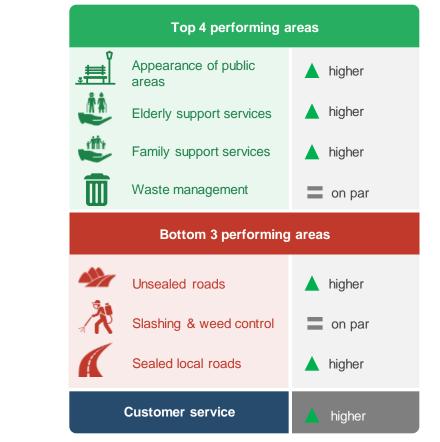

#### **Overall council performance**

Results shown are index scores out of 100.

West Wimmera 59

# Council performance compared to group average

Small Rural 53

JWSRESEARCH 7