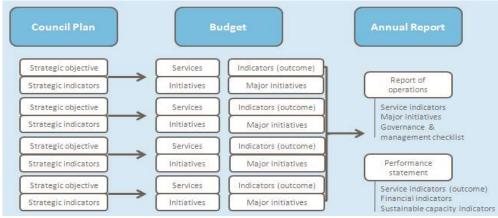

#### 2. Services and service performance indicators

This section provides a description of the services and initiatives to be funded in the Budget for the 2024/25 year and how these will contribute to achieving the strategic objectives outlined in the Council Plan. It also describes several initiatives and service performance outcome indicators for key areas of Council's operations. Council is required by legislation to identify major initiatives, initiatives and service performance outcome indicators in the Budget and report against them in their Annual Report to support transparency and accountability. The relationship between these accountability requirements in the Council Plan, the Budget and the Annual Report is shown below.

Source: Department of Jobs, Precincts and Regions