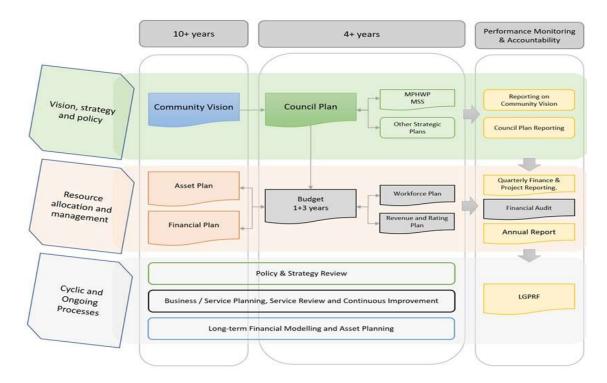

## 1. Link to the Integrated Strategic Planning and Reporting Framework

This section describes how the Budget links to the achievement of the Community Vision and Council Plan within an overall integrated strategic planning and reporting framework. This framework guides the Council in identifying community needs and aspirations over the long term (Community Vision and Financial Plan), medium term (Council Plan, Workforce Plan, and Revenue and Rating Plan) and short term (Budget) and then holding itself accountable (Annual Report).

#### 1.1 Legislative planning and accountability framework

The Budget is a rolling four-year plan that outlines the financial and non-financial resources that Council requires to achieve the strategic objectives described in the Council Plan. The diagram below depicts the integrated strategic planning and reporting framework that applies to local government in Victoria. At each stage of the integrated strategic planning and reporting framework there are opportunities for community and stakeholder input. This is important to ensure transparency and accountability to both residents and ratepayers.

Source: Department of Jobs, Precincts and Regions

The timing of each component of the integrated strategic planning and reporting framework is critical to the successful achievement of the planned outcomes.